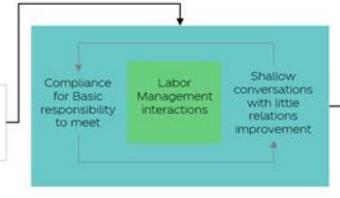

# **Bayanihan Awards Progression**

Labor landscape vicious cycle

Volatile Labor Landscape
Mistrust of Unions towards Management
Channels of Communication funneled heavily
through unions than to immediate superiors
Petty concerns being bottled until it escalates to
pressing and sensationalized problems

Gaps in EE and ER Relationships widen Leadership starts viewing unions as hindrance to productivity Incidence of Labor unrest and disputes leading unions to adversarial engagements with management